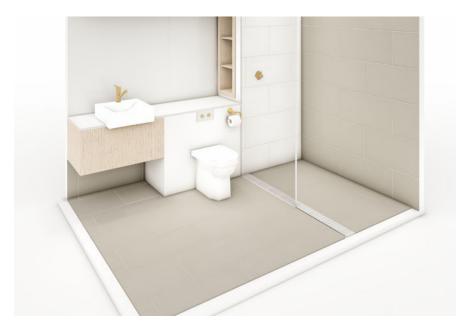

- P1
- P2 UAT
- P3

The bath pods are finished in our light, mid or dark tone ranges, perfect for any location and project specifications.

Bath Pods give your guests the luxury of a shower and toilet. Eco Prefabricated in a controlled environment to ensure workmanship meets the highest standards, the pods can reduce on-site installation time from months to a matter of hours, so you can start booking sooner.

Attention to detail is found in our material selections:

- Lightweight steel
- Gypsum Plasterboard
- Floor and Wall Tiles
- Water proofing
- · Plumbing and electrical
- Bathoom fitted with toilet, shower screen, mirror, brassware, cabinetry, accessories and all featured fittings in plans.

# P4 THE ULTIMATE LUXURY

For the ultimate in premium ensuites, treat your guests to The P1 – a true game changer in the glamping and WABi scene that creates a soul restoring sanctuary for guests.

You will discover impeccable detail throughout this indulgent bathroom, from the tiled floors, full height tiled walls and matching tile skirt, to the 10mm frameless glass shower screen over a recessed triple anodized aluminium floor grate, concealed cistern and back-to-wall toilet pan, stunning vanity with stone bench top and high-end fixtures throughout.