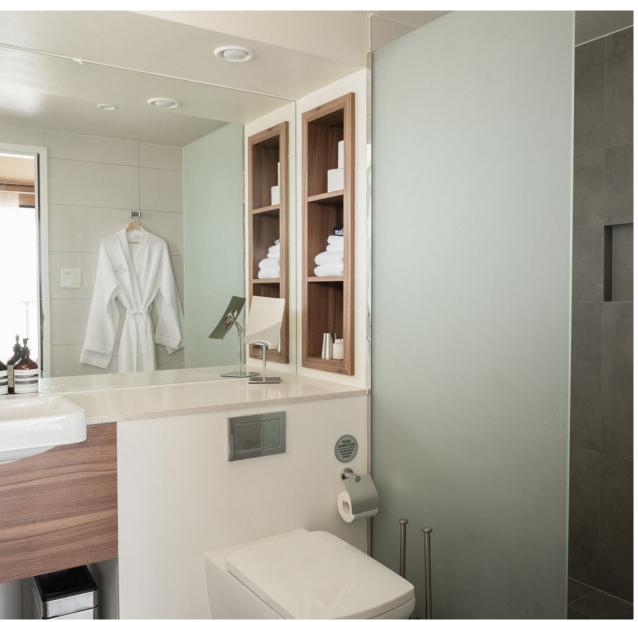

# P4 BATHPOD

For the supreme luxury in ensuites, treat your guests to The P4 – the most deluxe bathpod in the glamping and WABi scene.

You will discover impeccable detail throughout this indulgent bathroom, from the tiled floors, full height tiled walls, seperate shower suite with louvred window, concealed cistern and back-to-wall toilet pan, stunning vanity with stone bench top and high-end fixtures throughout.

As a result, we've created a level of comfort reminiscent of a hotel room, complemented by an upgraded electrical fit-out to set the mood and ensure your guests enjoy an unforgettable sensory experience.

Attention to detail is found in our material selections:

- Lightweight steel
- Gypsum Plasterboard
- Floor and Wall Tiles
- Water proofing
- · Plumbing and electrical
- Bathoom fitted with toilet, shower screen, mirror, brassware, cabinetry, accessories and all featured fittings in plans.