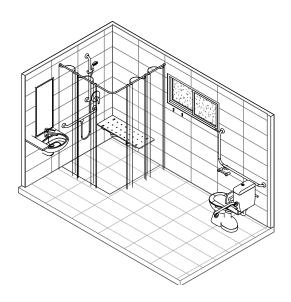

## P2 BATHPOD

For the ultimate in universally accessible ensuites, treat your guests to The P2-UAT – a true game changer in the glamping & WABi scene that creates a soul restoring sanctuary for guests, no matter what their needs.

You will discover impeccable detail throughout this indulgent bathroom, from the tiled floors, full height tiled walls, to the wheel chair friendly roll in shower, accessible hand rails, raised toilet pan, bright and spacious design and highend fixtures throughout. This bathpod is completely compliant to AS1428.1 Standards and allows your guests to feel safe without comprimising on luxury.

#### **PD-UAT BATHPOD**

3.7m x 2.15m

**4 x** P1 Bathpods fit into x1 40FT HC Contained

P4 Bathpods fit into x1 40FT HC Containe

PD Bathpods fit into x1 40FT HC Containe

This is intended to be viewed only as a schematic mood board All products, colours, selections, finishes, fixtures and fittings noted are subject to variation by the manufacturer and are subject to availability. All installation methods and materials are to comply with the relevant building codes and Australian standards.