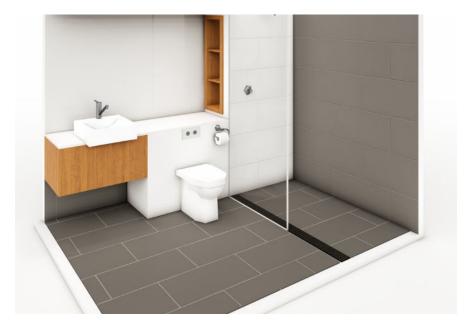

- P1
- P2 UAT
- P3

The bath pods are finished in our light, mid or dark tone ranges, perfect for any location and project specifications.

Bath Pods give your guests the luxury of a shower and toilet. Eco Prefabricated in a controlled environment to ensure workmanship meets the highest standards, the pods can reduce on-site installation time from months to a matter of hours, so you can start booking sooner.

Attention to detail is found in our material selections:

- Lightweight steel
- Gypsum Plasterboard
- Floor and Wall Tiles
- Water proofing
- · Plumbing and electrical
- Bathoom fitted with toilet, shower screen, mirror, brassware, cabinetry, accessories and all featured fittings in plans.

# P4 BATHPOD

For the supreme luxury in ensuites, treat your guests to The P4 – the most deluxe bathpod in the glamping and WABi scene.

You will discover impeccable detail throughout this indulgent bathroom, from the tiled floors, full height tiled walls, seperate shower suite with louvred window, concealed cistern and back-to-wall toilet pan, stunning vanity with stone bench top and high-end fixtures throughout.