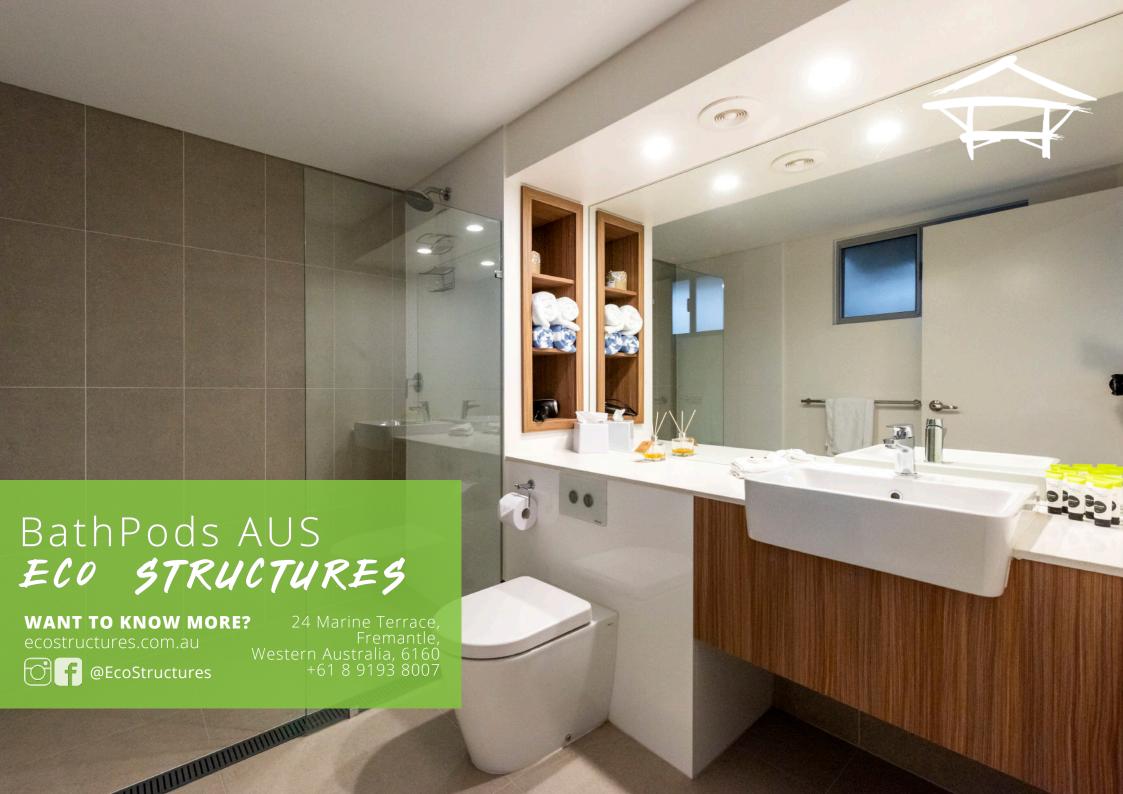

# P4 THE ULTIMATE LUXURY

For the ultimate in premium ensuites, treat your guests to The P1 – a true game changer in the glamping and WABi scene that creates a soul restoring sanctuary for guests.

You will discover impeccable detail throughout this indulgent bathroom, from the tiled floors, full height tiled walls and matching tile skirt, to the 10mm frameless glass shower screen over a recessed triple anodized aluminium floor grate, concealed cistern and back-to-wall toilet pan, stunning vanity with stone bench top and high-end fixtures throughout.

As a result, we've created a level of comfort reminiscent of a hotel room, complemented by an upgraded electrical fit-out to set the mood and ensure your guests enjoy an unforgettable sensory experience.

Attention to detail is found in our material selections:

- Lightweight steel
- Gypsum Plasterboard
- Floor and Wall Tiles
- Water proofing
- · Plumbing and electrical
- Bathoom fitted with toilet, shower screen, mirror, brassware, cabinetry, accessories and all featured fittings in plans.