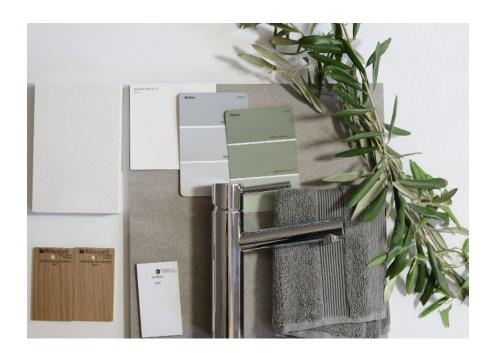

#### **PD-UAT BATHPOD**

3.7m x 2.15m

**4 x** P1 Bathpods fit into x1 40FT HC Contained

P4 Bathpods fit into x1 40FT HC Containe

PD Bathpods fit into x1 40FT HC Containe

This is intended to be viewed only as a schematic mood board All products, colours, selections, finishes, fixtures and fittings noted are subject to variation by the manufacturer and are subject to availability. All installation methods and materials are to comply with the relevant building codes and Australian standards.

This is intended to be viewed only as a schematic mood board All products, colours, selections, finishes, fixtures and fittings noted are subject to variation by the manufacturer and are subject to availability. All installation methods and materials are to comply with the relevant building codes and Australian standards.