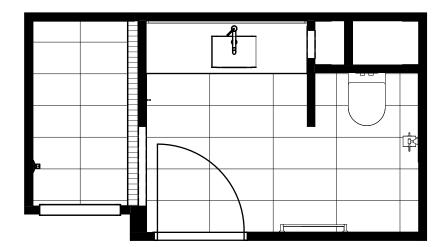

# P4 THE ULTIMATE LUXURY

For the ultimate in premium ensuites, treat your guests to The P1 – a true game changer in the glamping and WABi scene that creates a soul restoring sanctuary for guests.

You will discover impeccable detail throughout this indulgent bathroom, from the tiled floors, full height tiled walls and matching tile skirt, to the 10mm frameless glass shower screen over a recessed triple anodized aluminium floor grate, concealed cistern and back-to-wall toilet pan, stunning vanity with stone bench top and high-end fixtures throughout.

You will discover impeccable detail throughout this indulgent bathroom, from the tiled floors, full height tiled walls, to the wheel chair friendly roll in shower, accessible hand rails, raised toilet pan, bright and spacious design and highend fixtures throughout. This bathpod is completely compliant to AS1428.1 Standards and allows your guests to feel safe without comprimising on luxury.

# P4 BATHPOD

For the supreme luxury in ensuites, treat your guests to The P4 – the most deluxe bathpod in the glamping and WABi scene.

You will discover impeccable detail throughout this indulgent bathroom, from the tiled floors, full height tiled walls, seperate shower suite with louvred window, concealed cistern and back-to-wall toilet pan, stunning vanity with stone bench top and high-end fixtures throughout.