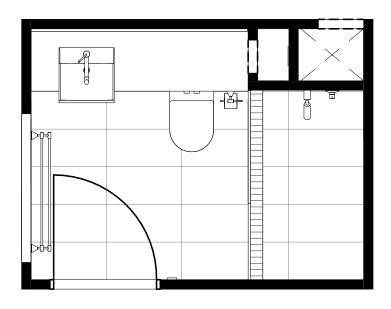

# P4 THE ULTIMATE LUXURY

For the ultimate in premium ensuites, treat your guests to The P1 – a true game changer in the glamping and WABi scene that creates a soul restoring sanctuary for guests.

You will discover impeccable detail throughout this indulgent bathroom, from the tiled floors, full height tiled walls and matching tile skirt, to the 10mm frameless glass shower screen over a recessed triple anodized aluminium floor grate, concealed cistern and back-to-wall toilet pan, stunning vanity with stone bench top and high-end fixtures throughout.

You will discover impeccable detail throughout this indulgent bathroom, from the tiled floors, full height tiled walls, to the wheel chair friendly roll in shower, accessible hand rails, raised toilet pan, bright and spacious design and highend fixtures throughout. This bathpod is completely compliant to AS1428.1 Standards and allows your guests to feel safe without comprimising on luxury.

# P4 BATHPOD

For the supreme luxury in ensuites, treat your guests to The P4 – the most deluxe bathpod in the glamping and WABi scene.

You will discover impeccable detail throughout this indulgent bathroom, from the tiled floors, full height tiled walls, seperate shower suite with louvred window, concealed cistern and back-to-wall toilet pan, stunning vanity with stone bench top and high-end fixtures throughout.