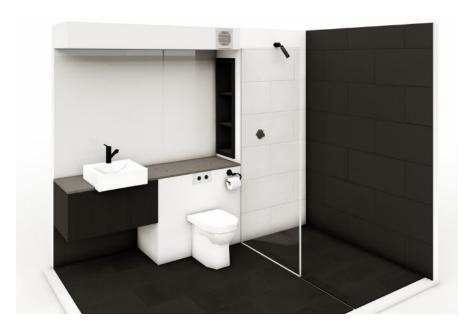

### **P1 BATHPOD** 2.8m x 2.15m

### **P4 BATHPOD** 3.7m x 2.15m

#### **PD-UAT BATHPOD**

3.7m x 2.15m

**4 x** P1 Bathpods fit into x1 40FT HC Contained

P4 Bathpods fit into x1 40FT HC Containe

PD Bathpods fit into x1 40FT HC Containe

This is intended to be viewed only as a schematic mood board All products, colours, selections, finishes, fixtures and fittings noted are subject to variation by the manufacturer and are subject to availability. All installation methods and materials are to comply with the relevant building codes and Australian standards.