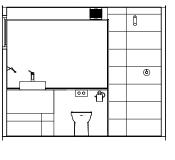

# P4 THE ULTIMATE LUXURY

For the ultimate in premium ensuites, treat your guests to The P1 – a true game changer in the glamping and WABi scene that creates a soul restoring sanctuary for guests.

You will discover impeccable detail throughout this indulgent bathroom, from the tiled floors, full height tiled walls and matching tile skirt, to the 10mm frameless glass shower screen over a recessed triple anodized aluminium floor grate, concealed cistern and back-to-wall toilet pan, stunning vanity with stone bench top and high-end fixtures throughout.

You will discover impeccable detail throughout this indulgent bathroom, from the tiled floors, full height tiled walls, to the wheel chair friendly roll in shower, accessible hand rails, raised toilet pan, bright and spacious design and highend fixtures throughout. This bathpod is completely compliant to AS1428.1 Standards and allows your guests to feel safe without comprimising on luxury.

# P4 BATHPOD

For the supreme luxury in ensuites, treat your guests to The P4 – the most deluxe bathpod in the glamping and WABi scene.

You will discover impeccable detail throughout this indulgent bathroom, from the tiled floors, full height tiled walls, seperate shower suite with louvred window, concealed cistern and back-to-wall toilet pan, stunning vanity with stone bench top and high-end fixtures throughout.