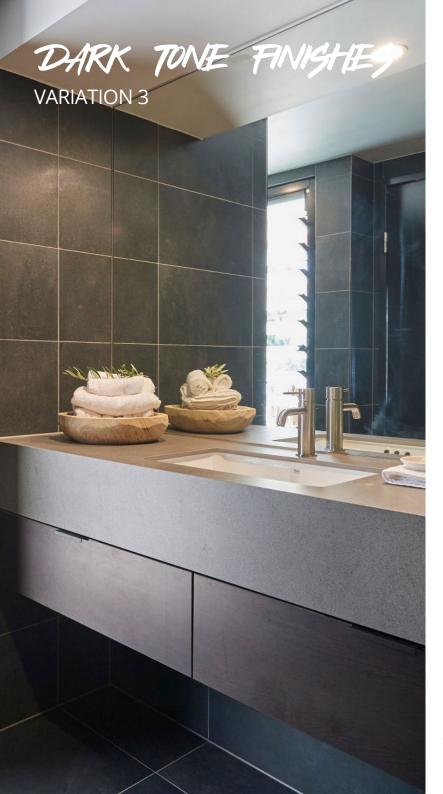

- P1
- P2 UAT
- P3

The bath pods are finished in our light, mid or dark tone ranges, perfect for any location and project specifications.

Bath Pods give your guests the luxury of a shower and toilet. Eco Prefabricated in a controlled environment to ensure workmanship meets the highest standards, the pods can reduce on-site installation time from months to a matter of hours, so you can start booking sooner.

# P4 THE ULTIMATE LUXURY

For the ultimate in premium ensuites, treat your guests to The P1 – a true game changer in the glamping and WABi scene that creates a soul restoring sanctuary for guests.

You will discover impeccable detail throughout this indulgent bathroom, from the tiled floors, full height tiled walls and matching tile skirt, to the 10mm frameless glass shower screen over a recessed triple anodized aluminium floor grate, concealed cistern and back-to-wall toilet pan, stunning vanity with stone bench top and high-end fixtures throughout.

As a result, we've created a level of comfort reminiscent of a hotel room, complemented by an upgraded electrical fit-out to set the mood and ensure your guests enjoy an unforgettable sensory experience.