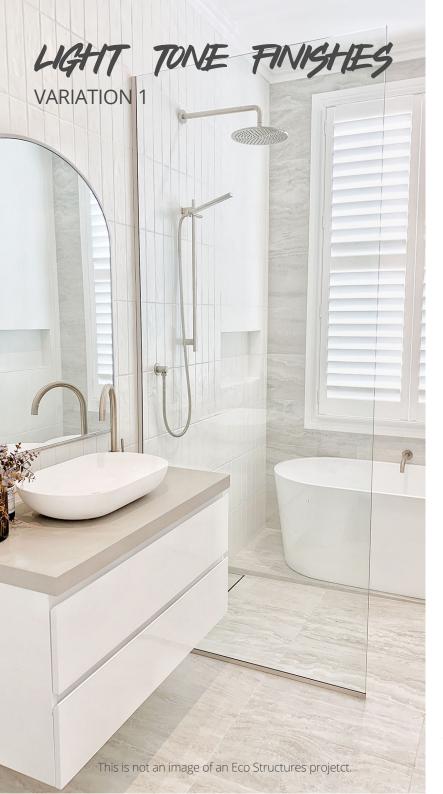

# P4 THE ULTIMATE LUXURY

For the ultimate in premium ensuites, treat your guests to The P1 – a true game changer in the glamping and WABi scene that creates a soul restoring sanctuary for guests.

You will discover impeccable detail throughout this indulgent bathroom, from the tiled floors, full height tiled walls and matching tile skirt, to the 10mm frameless glass shower screen over a recessed triple anodized aluminium floor grate, concealed cistern and back-to-wall toilet pan, stunning vanity with stone bench top and high-end fixtures throughout.

As a result, we've created a level of comfort reminiscent of a hotel room, complemented by an upgraded electrical fit-out to set the mood and ensure your guests enjoy an unforgettable sensory experience.

You will discover impeccable detail throughout this indulgent bathroom, from the tiled floors, full height tiled walls, to the wheel chair friendly roll in shower, accessible hand rails, raised toilet pan, bright and spacious design and highend fixtures throughout. This bathpod is completely compliant to AS1428.1 Standards and allows your guests to feel safe without comprimising on luxury.