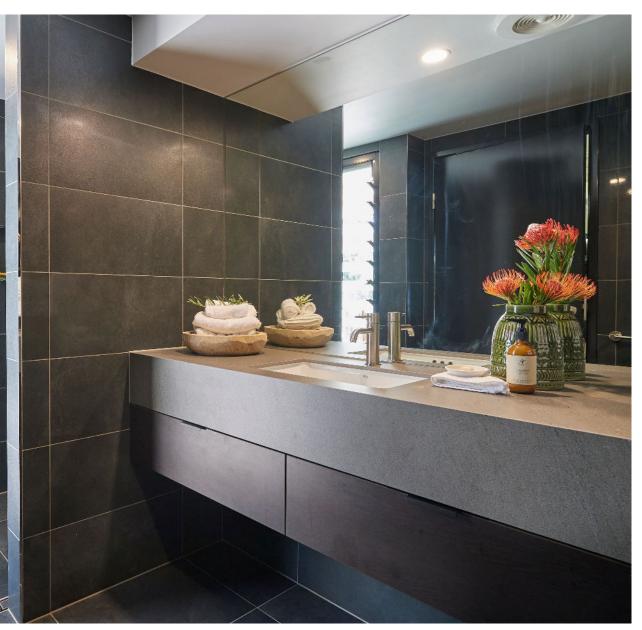

## P2 BATHPOD

For the ultimate in universally accessible ensuites, treat your guests to The P2-UAT – a true game changer in the glamping & WABi scene that creates a soul restoring sanctuary for guests, no matter what their needs.

You will discover impeccable detail throughout this indulgent bathroom, from the tiled floors, full height tiled walls, to the wheel chair friendly roll in shower, accessible hand rails, raised toilet pan, bright and spacious design and highend fixtures throughout. This bathpod is completely compliant to AS1428.1 Standards and allows your guests to feel safe without comprimising on luxury.

As a result, we've created a level of comfort reminiscent of a hotel room, complemented by an upgraded electrical fit-out to set the mood and ensure your guests enjoy an unforgettable sensory experience.