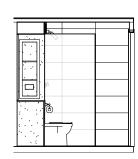

# P4 THE ULTIMATE LUXURY

For the ultimate in premium ensuites, treat your guests to The P1 – a true game changer in the glamping and WABi scene that creates a soul restoring sanctuary for guests.

You will discover impeccable detail throughout this indulgent bathroom, from the tiled floors, full height tiled walls and matching tile skirt, to the 10mm frameless glass shower screen over a recessed triple anodized aluminium floor grate, concealed cistern and back-to-wall toilet pan, stunning vanity with stone bench top and high-end fixtures throughout.

You will discover impeccable detail throughout this indulgent bathroom, from the tiled floors, full height tiled walls, to the wheel chair friendly roll in shower, accessible hand rails, raised toilet pan, bright and spacious design and highend fixtures throughout. This bathpod is completely compliant to AS1428.1 Standards and allows your guests to feel safe without comprimising on luxury.

# P4 BATHPOD

For the supreme luxury in ensuites, treat your guests to The P4 – the most deluxe bathpod in the glamping and WABi scene.

You will discover impeccable detail throughout this indulgent bathroom, from the tiled floors, full height tiled walls, seperate shower suite with louvred window, concealed cistern and back-to-wall toilet pan, stunning vanity with stone bench top and high-end fixtures throughout.