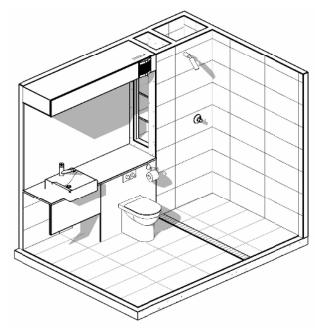

#### **HOW MANY BATH PODS CAN FIT IN A 40FT HC CONTAINER?**

Our bathpods are able to be shipped around the world in 40ft HC shipping containers. They are fully finished and tested, read to be installed into a traditional construction site. Bath Pods designs can accommodate for universal access unit (UAT).

### **P1 BATHPOD** 2.8m x 2.15m

### **P4 BATHPOD** 3.7m x 2.15m

#### **PD-UAT BATHPOD**

3.7m x 2.15m

**4 x** P1 Bathpods fit into x1 40FT HC Contained

P4 Bathpods fit into x1 40FT HC Containe

PD Bathpods fit into x1 40FT HC Containe

This is intended to be viewed only as a schematic mood board All products, colours, selections, finishes, fixtures and fittings noted are subject to variation by the manufacturer and are subject to availability. All installation methods and materials are to comply with the relevant building codes and Australian standards.