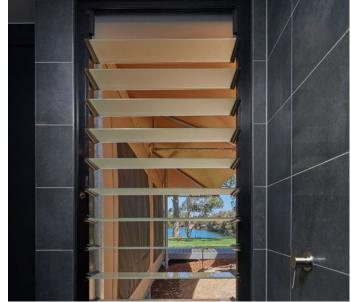

# P4 BATHPOD

For the supreme luxury in ensuites, treat your guests to The P4 – the most deluxe bathpod in the glamping and WABi scene.

You will discover impeccable detail throughout this indulgent bathroom, from the tiled floors, full height tiled walls, seperate shower suite with louvred window, concealed cistern and back-to-wall toilet pan, stunning vanity with stone bench top and high-end fixtures throughout.

As a result, we've created a level of comfort reminiscent of a hotel room, complemented by an upgraded electrical fit-out to set the mood and ensure your guests enjoy an unforgettable sensory experience.