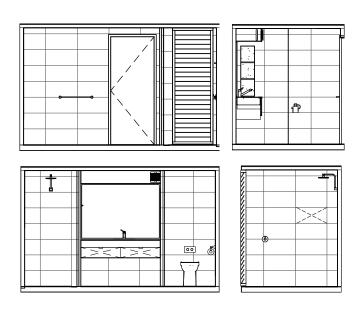

Attention to detail is found in our material selections:

- Lightweight steel
- Gypsum Plasterboard
- Floor and Wall Tiles
- Water proofing
- · Plumbing and electrical
- Bathoom fitted with toilet, shower screen, mirror, brassware, cabinetry, accessories and all featured fittings in plans.

# P4 THE ULTIMATE LUXURY

For the ultimate in premium ensuites, treat your guests to The P1 – a true game changer in the glamping and WABi scene that creates a soul restoring sanctuary for guests.

You will discover impeccable detail throughout this indulgent bathroom, from the tiled floors, full height tiled walls and matching tile skirt, to the 10mm frameless glass shower screen over a recessed triple anodized aluminium floor grate, concealed cistern and back-to-wall toilet pan, stunning vanity with stone bench top and high-end fixtures throughout.

# P4 BATHPOD

For the supreme luxury in ensuites, treat your guests to The P4 – the most deluxe bathpod in the glamping and WABi scene.

You will discover impeccable detail throughout this indulgent bathroom, from the tiled floors, full height tiled walls, seperate shower suite with louvred window, concealed cistern and back-to-wall toilet pan, stunning vanity with stone bench top and high-end fixtures throughout.