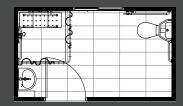

### **P1 BATHPOD** 2.8m x 2.15m

### **P4 BATHPOD** 3.7m x 2.15m

#### **PD-UAT BATHPOD**

3.7m x 2.15m

**4 x** P1 Bathpods fit into x1 40FT HC Contained

P4 Bathpods fit into x1 40FT HC Containe

PD Bathpods fit into x1 40FT HC Containe

This is intended to be viewed only as a schematic mood board All products, colours, selections, finishes, fixtures and fittings noted are subject to variation by the manufacturer and are subject to availability. All installation methods and materials are to comply with the relevant building codes and Australian standards.