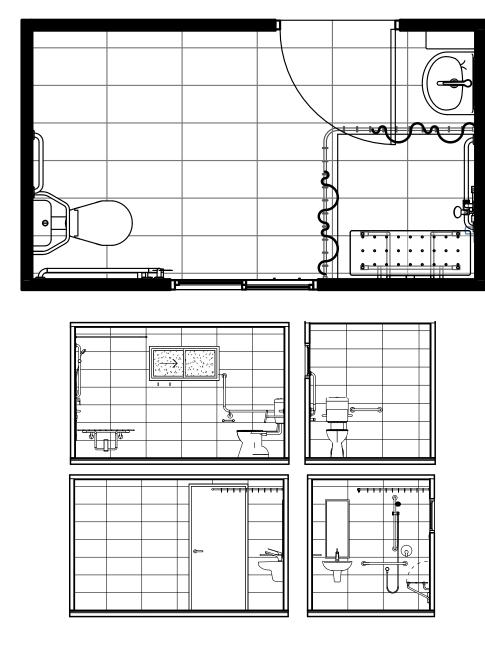

## P2 BATHPOD

For the ultimate in universally accessible ensuites, treat your guests to The P2-UAT – a true game changer in the glamping & WABi scene that creates a soul restoring sanctuary for guests, no matter what their needs.

You will discover impeccable detail throughout this indulgent bathroom, from the tiled floors, full height tiled walls, to the wheel chair friendly roll in shower, accessible hand rails, raised toilet pan, bright and spacious design and highend fixtures throughout. This bathpod is completely compliant to AS1428.1 Standards and allows your guests to feel safe without comprimising on luxury.

#### **PD-UAT BATHPOD**

3.7m x 2.15m

**4 x** P1 Bathpods fit into x1 40FT HC Contained

P4 Bathpods fit into x1 40FT HC Containe

PD Bathpods fit into x1 40FT HC Containe

This is intended to be viewed only as a schematic mood board All products, colours, selections, finishes, fixtures and fittings noted are subject to variation by the manufacturer and are subject to availability. All installation methods and materials are to comply with the relevant building codes and Australian standards.