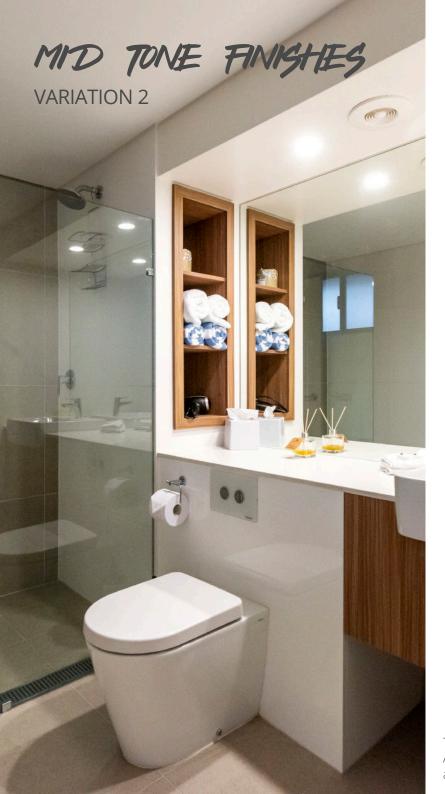

- P1
- P2 UAT
- P3

The bath pods are finished in our light, mid or dark tone ranges, perfect for any location and project specifications.

Bath Pods give your guests the luxury of a shower and toilet. Eco Prefabricated in a controlled environment to ensure workmanship meets the highest standards, the pods can reduce on-site installation time from months to a matter of hours, so you can start booking sooner.

# P4 THE ULTIMATE LUXURY

For the ultimate in premium ensuites, treat your guests to The P1 – a true game changer in the glamping and WABi scene that creates a soul restoring sanctuary for guests.

You will discover impeccable detail throughout this indulgent bathroom, from the tiled floors, full height tiled walls and matching tile skirt, to the 10mm frameless glass shower screen over a recessed triple anodized aluminium floor grate, concealed cistern and back-to-wall toilet pan, stunning vanity with stone bench top and high-end fixtures throughout.

As a result, we've created a level of comfort reminiscent of a hotel room, complemented by an upgraded electrical fit-out to set the mood and ensure your guests enjoy an unforgettable sensory experience.