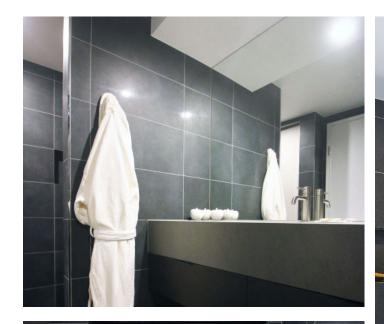

# P4 THE ULTIMATE LUXURY

For the ultimate in premium ensuites, treat your guests to The P1 – a true game changer in the glamping and WABi scene that creates a soul restoring sanctuary for guests.

You will discover impeccable detail throughout this indulgent bathroom, from the tiled floors, full height tiled walls and matching tile skirt, to the 10mm frameless glass shower screen over a recessed triple anodized aluminium floor grate, concealed cistern and back-to-wall toilet pan, stunning vanity with stone bench top and high-end fixtures throughout.

As a result, we've created a level of comfort reminiscent of a hotel room, complemented by an upgraded electrical fit-out to set the mood and ensure your guests enjoy an unforgettable sensory experience.