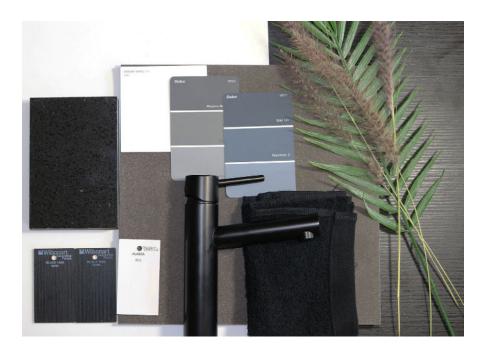

- P1
- P2 UAT
- P3

The bath pods are finished in our light, mid or dark tone ranges, perfect for any location and project specifications.

Bath Pods give your guests the luxury of a shower and toilet. Eco Prefabricated in a controlled environment to ensure workmanship meets the highest standards, the pods can reduce on-site installation time from months to a matter of hours, so you can start booking sooner.

#### **PD-UAT BATHPOD**

3.7m x 2.15m

**4 x** P1 Bathpods fit into x1 40FT HC Contained

P4 Bathpods fit into x1 40FT HC Containe

PD Bathpods fit into x1 40FT HC Containe

This is intended to be viewed only as a schematic mood board All products, colours, selections, finishes, fixtures and fittings noted are subject to variation by the manufacturer and are subject to availability. All installation methods and materials are to comply with the relevant building codes and Australian standards.

This is intended to be viewed only as a schematic mood board All products, colours, selections, finishes, fixtures and fittings noted are subject to variation by the manufacturer and are subject to availability. All installation methods and materials are to comply with the relevant building codes and Australian standards.