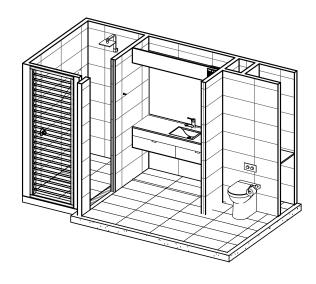

# P4 THE ULTIMATE LUXURY

For the ultimate in premium ensuites, treat your guests to The P1 – a true game changer in the glamping and WABi scene that creates a soul restoring sanctuary for guests.

You will discover impeccable detail throughout this indulgent bathroom, from the tiled floors, full height tiled walls and matching tile skirt, to the 10mm frameless glass shower screen over a recessed triple anodized aluminium floor grate, concealed cistern and back-to-wall toilet pan, stunning vanity with stone bench top and high-end fixtures throughout.

As a result, we've created a level of comfort reminiscent of a hotel room, complemented by an upgraded electrical fit-out to set the mood and ensure your guests enjoy an unforgettable sensory experience.

### **P1 BATHPOD** 2.8m x 2.15m