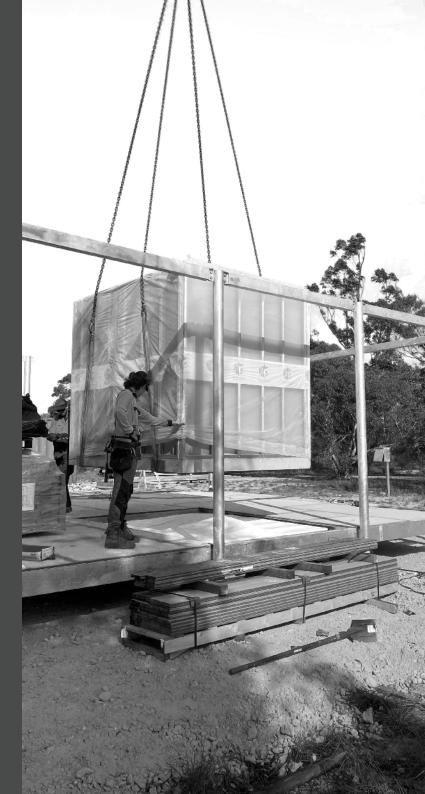

# PREFABRICATED Bath Pods.

Our bathpods can be shipped worldwide in high cube 40ft shipping containers. They are fully finished, tested, and ready for installation on traditional construction sites.

Designed for simple on-site connections to water, drainage, and power mains, they minimize on-site waste and reduce the need for contractors and trades. To complete the external component of your bathpod, simply add a canvas wall or cladding.

#### **HOW MANY BATH PODS CAN FIT IN A 40FT HC CONTAINER?**

Our bathpods are able to be shipped around the world in 40ft HC shipping containers. They are fully finished and tested, read to be installed into a traditional construction site. Bath Pods designs can accommodate for universal access unit (UAT).