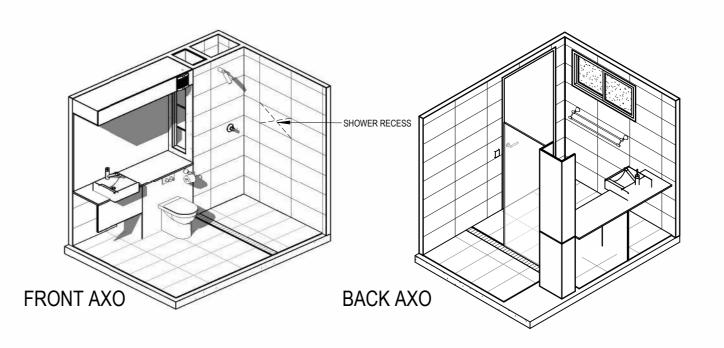

## WET AREA LEGEND

- 1 FRAMED MIRROR
- 2 WALL TILE
- 3 FLOOR TILE
- 4 BENCHTOP AS SPECIFIED
- 5 SELECTED TOWEL RAIL
- 6 SELECTED SHOWER HEAD & MIXER
- 7 SELECTED TAP MIXER
- 8 SELECTED WC
- 9 SELECTED TRH @ 750AFL
- 10 SELECTED SHOWER TRAY
- 11 SELECTED BASIN