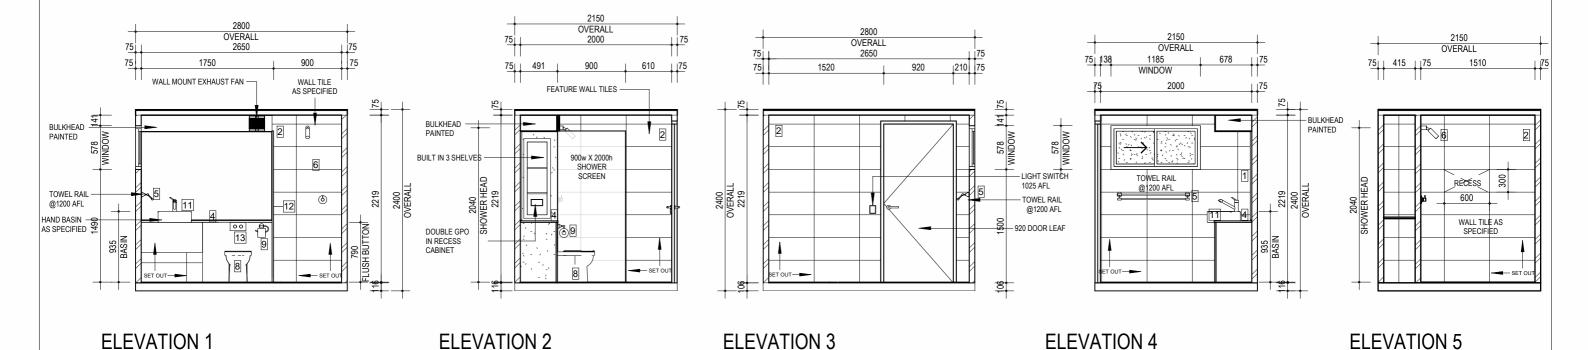

## WET AREA LEGEND

- 1 FRAMED MIRROR
- 2 WALL TILE
- 3 FLOOR TILE
- 4 BENCHTOP AS SPECIFIED
- 5 SELECTED TOWEL RAIL
- 6 SELECTED SHOWER HEAD & MIXER
- 7 SELECTED TAP MIXER
- 8 SELECTED WC
- 9 SELECTED TRH @ 750AFL
- 10 SELECTED SHOWER TRAY
- 11 SELECTED BASIN

DATE & DESCRIPTION

**REVISION** 

- 12 SELECTED SHOWER SCREEN
- 13 SELECTED FLUSH PLATE

1:50

CANVAS COLOUR:

DECKING BOARDS:

GLASS SLIDING DOOR:

PVC COLOUR: