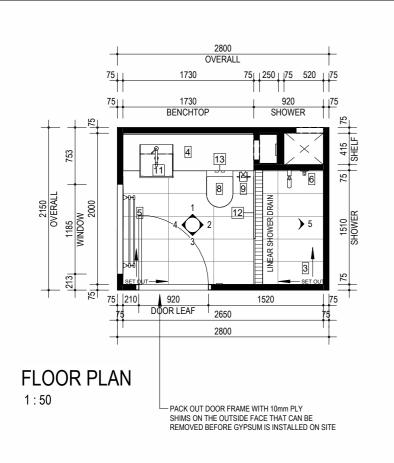

## WET AREA LEGEND

- 1 FRAMED MIRROR
- 2 WALL TILE
- 3 FLOOR TILE
- 4 BENCHTOP AS SPECIFIED
- 5 SELECTED TOWEL RAIL
- 6 SELECTED SHOWER HEAD & MIXER
- 7 SELECTED TAP MIXER
- 8 SELECTED WC
- 9 SELECTED TRH @ 750AFL
- 10 SELECTED SHOWER TRAY
- 11 SELECTED BASIN

DATE & DESCRIPTION

**REVISION** 

- 12 SELECTED SHOWER SCREEN
- 13 SELECTED FLUSH PLATE

1:50

CANVAS COLOUR:

DECKING BOARDS:

GLASS SLIDING DOOR:

PVC COLOUR: